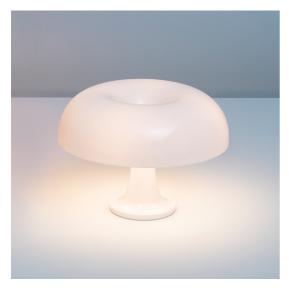

# Nessino White

Giancarlo Mattioli Gruppo Architetti Urbanisti Città Nuova

IP20 □ �� [Ħ @ C € •

## DESCRIPTION

Nessino is an icon of Italian design from the '60s, a decade that heralded the conquest of modernity in which design redefined the domestic landscape though the first uses of plastics. Innovative and democratic, its expressive form inspired by nature interprets and challenges industrial manufacturing technology.

### FEATURES

- Product Code: 0039060A
- Colour: White
- Installation: Table
- Material: Technopolymer body and diffuser
- Series: Design Collection
- Environment: Indoor
- Emission: Diffused And Direct
- design by: Giancarlo Mattioli, Gruppo Architetti Urbanisti Città Nuova