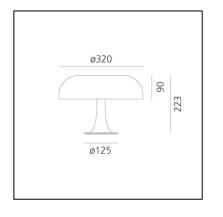

#### DIMENSIONS

- Height: 223 mm
- Diameter: **320 mm**
- Base Diameter: **125 mm**